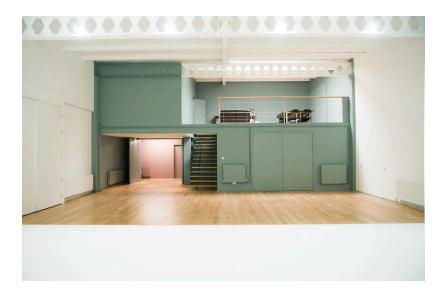

room
- 1st Floor Mezzanine with Mini Fridge
- 300mb/s Wifi
- Bose Smart Speaker
- 1x 63Amp Power Supply (Single Phase)
- Distro Box (on request)
- 6x Poly Boards
- 6x Poly Stands
- 3x Rails
- Hangers
- Iron
- Ironing Board
- Steamer
- Can join Directly with Studio 2, Blackout on request.





#### **Infinity Cove Specs:**

Width: 9M

Height: Lowest Point - 3.1M. Highest Point -

4.5M Depth: 5.7M



2650 sq. ft.





- Ground Floor Studio
- Drive in access
- 1st Floor hair and make-up + dressing room
- 1st Floor Mezzanine with Mini Fridge
- 300MB/S Wifi
- Bose Smart Speaker
- 1x 63Amp Power Sup-ply (Single Phase)
- Distro Box (on request)
- 6x Poly Boards
- 6x Poly Stands
- 3x Rails
- Hangers
- Iron
- Ironing Board
- Steamer
- Can join Directly with Studio 1,3 and 4

Blackout on Request





#### **Infinity Cove Specs:**

Width: 9M

Height: Lowest Point - 2.8M. Highest Point -

3.8M Depth: 5.9M



1500 sq. ft.





7m

### Key Features:

- Ground Floor Studio
- Drive in access
- Standard 13Amp Power
- 300MB/S Wifi
- Bose Smart Speaker
- 2x Poly Boards
- 2x Poly Stands
- 2x Rails
- Hangers
- Iron
- Ironing Board
- Steamer
- Can join Directly with Studio 2
- Blackout on request



### Cove Specs:

Width: 5.5M Height: 3.4M Depth: 7M



1100 sq. ft.





### Key Features:

- 1st Floor Studio
- Daylight Studio
- Standard 13Amp Power
- 300MB/S Wifi
- Bose Smart Speaker
- 2x Poly Boards
- 2x Poly Stands
- 2x Rails
- Hangers
- Iron
- Ironing Board
- Steamer
- Can join Directly with Studio 2
- Blackout on request



**Shoot Specs:** 

Width: 6M Height: 2.75M

11m

Length: 8.3M