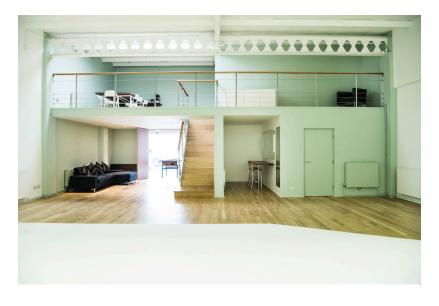

2650 sq.ft.

- Ground Floor Studio
- Drive in access
- Ground Floor hair and make-up + dressing room
- 1st Floor Mezzanine with Mini Fridge
- 300mb/s Wifi
- Bose Smart Speaker
- 1x 63Amp Power Supply (Single Phase)
- Distro Box (on request)
- 6x Poly Boards
- 6x Poly Stands
- 3x Rails
- Hangers
- Iron
- Ironing Board
- Steamer
- Can join Directly with Studio 2, Blackout on request.