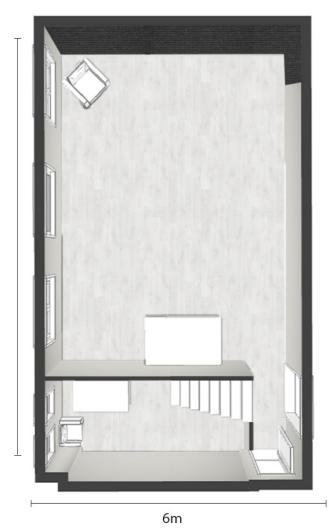

oor hair and make-up + dressing room
- 1st Floor Mezzanine with Mini Fridge
- 300MB/S Wifi
- Bose Smart Speaker
- 1x 63Amp Power Sup-ply (Single Phase)
- Distro Box (on request)
- 6x Poly Boards
- 6x Poly Stands
- 3x Rails
- Hangers
- Iron
- Ironing Board
- Steamer
- Can join Directly with Studio 1,3 and 4

Blackout on Request





#### **Infinity Cove Specs:**

Width: 9M

Height: Lowest Point - 2.8M. Highest Point -

3.8M Depth: 5.9M



1500 sq. ft.





7m

### Key Features:

- Ground Floor Studio
- Drive in access
- Standard 13Amp Power
- 300MB/S Wifi
- Bose Smart Speaker
- 2x Poly Boards
- 2x Poly Stands
- 2x Rails
- Hangers
- Iron
- Ironing Board
- Steamer
- Can join Directly with Studio 2
- Blackout on request



### Cove Specs:

Width: 5.5M Height: 3.4M Depth: 7M



1100 sq. ft.





### Key Features:

- 1st Floor Studio
- Daylight Studio
- Standard 13Amp Power
- 300MB/S Wifi
- Bose Smart Speaker
- 2x Poly Boards
- 2x Poly Stands
- 2x Rails
- Hangers
- Iron
- Ironing Board
- Steamer
- Can join Directly with Studio 2
- Blackout on request



**Shoot Specs:** 

Width: 6M Height: 2.75M

11m

Length: 8.3M