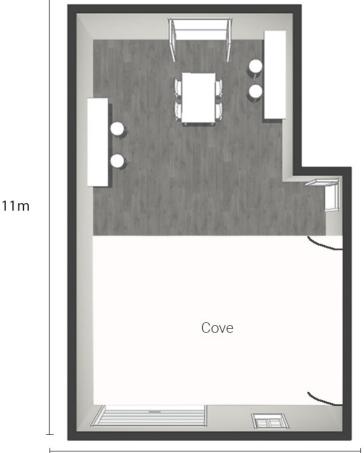

o Box (on request)
- 6x Poly Boards
- 6x Poly Stands
- 3x Rails
- Hangers
- Iron
- Ironing Board
- Steamer
- Can join Directly with Studio 2, Blackout on request.





#### **Infinity Cove Specs:**

Width: 9M

Height: Lowest Point - 3.1M. Highest Point -

4.5M Depth: 5.7M



2650 sq. ft.





- Ground Floor Studio
- Drive in access
- 1st Floor hair and make-up + dressing room
- 1st Floor Mezzanine with Mini Fridge
- 300MB/S Wifi
- Bose Smart Speaker
- 1x 63Amp Power Sup-ply (Single Phase)
- Distro Box (on request)
- 6x Poly Boards
- 6x Poly Stands
- 3x Rails
- Hangers
- Iron
- Ironing Board
- Steamer
- Can join Directly with Studio 1,3 and 4

Blackout on Request





#### **Infinity Cove Specs:**

Width: 9M

Height: Lowest Point - 2.8M. Highest Point -

3.8M Depth: 5.9M



1500 sq. ft.





7m

### Key Features:

- Ground Floor Studio
- Drive in access
- Standard 13Amp Power
- 300MB/S Wifi
- Bose Smart Speaker
- 2x Poly Boards
- 2x Poly Stands
- 2x Rails
- Hangers
- Iron
- Ironing Board
- Steamer
- Can join Directly with Studio 2
- Blackout on request



### Cove Specs:

Width: 5.5M Height: 3.4M Depth: 7M



1100 sq. ft.





### Key Features:

- 1st Floor Studio
- Daylight Studio
- Standard 13Amp Power
- 300MB/S Wifi
- Bose Smart Speaker
- 2x Poly Boards
- 2x Poly Stands
- 2x Rails
- Hangers
- Iron
- Ironing Board
- Steamer
- Can join Directly with Studio 2
- Blackout on request



**Shoot Specs:** 

Width: 6M Height: 2.75M

11m

Length: 8.3M