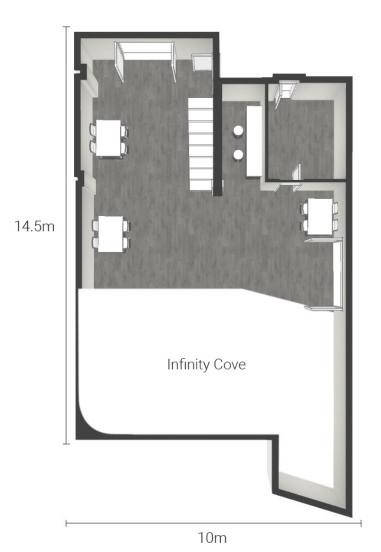

#### **Infinity Cove Specs:**

Width: 9M

Height: Lowest Point - 3.1M. Highest Point -

4.5M Depth: 5.7M

2650 sq. ft.

- Ground Floor Studio
- Drive in access
- 1st Floor hair and make-up + dressing room
- 1st Floor Mezzanine with Mini Fridge
- 300MB/S Wifi
- Bose Smart Speaker
- 1x 63Amp Power Sup-ply (Single Phase)
- Distro Box (on request)
- 6x Poly Boards
- 6x Poly Stands
- 3x Rails
- Hangers
- Iron
- Ironing Board
- Steamer
- Can join Directly with Studio 1,3 and 4