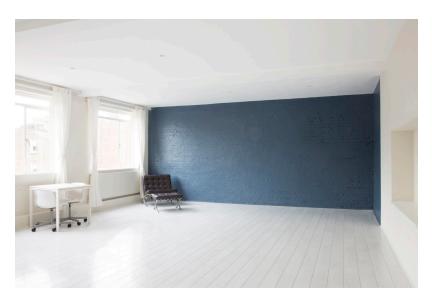

### Key Features:

- 1st Floor Studio
- Daylight Studio
- Standard 13Amp Power
- 300MB/S Wifi
- Bose Smart Speaker
- 2x Poly Boards
- 2x Poly Stands
- 2x Rails
- Hangers
- Iron
- Ironing Board
- Steamer
- Can join Directly with Studio 2
- Blackout on request