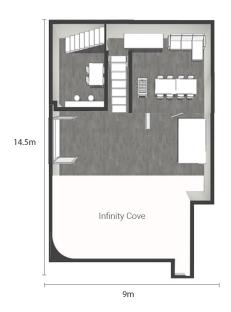

#### **Infinity Cove Specs:**

Width: 9M

Height: Lowest Point - 3.1M. Highest Point -

4.5M Depth: 5.7M

2650 sq. ft.

- Ground Floor Studio
- Drive in access
- 1st Floor hair and make-up + dressing room
- 1st Floor Mezzanine with Mini Fridge
- 300MB/S Wifi
- Bose Smart Speaker
- 1x 63Amp Power Sup-ply (Single Phase)
- Distro Box (on request)
- 6x Poly Boards
- 6x Poly Stands
- 3x Rails
- Hangers
- Iron
- Ironing Board
- Steamer
- Can join Directly with Studio 1,3 and 4