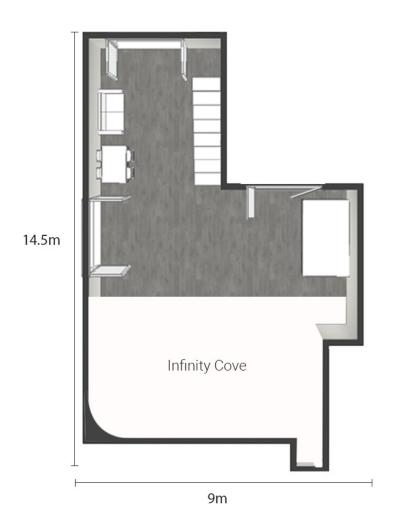

#### **Infinity Cove Specs:**

Width: 9M

Height: Lowest Point - 3.1M. Highest Point -

4.5M Depth: 5.7M

2650 sq. ft.

- Ground Floor Studio
- Drive in access
- 1st Floor hair and make-up + dressing room
- 1st Floor Mezzanine with Mini Fridge
- 300MB/S Wifi
- Bose Smart Speaker
- 1x 63Amp Power Sup-ply (Single Phase)
- Distro Box (on request)
- 6x Poly Boards
- 6x Poly Stands
- 3x Rails
- Hangers
- Iron
- Ironing Board
- Steamer
- Can join Directly with Studio 1,3 and 4