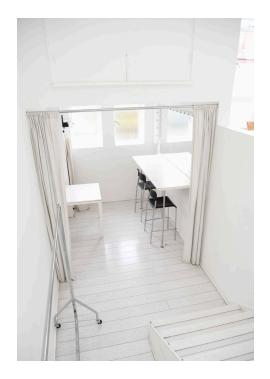

### Key Features:

- 1st Floor Studio
- Daylight Studio
- Standard 13Amp Power
- 300MB/S Wifi
- Bose Smart Speaker
- 2x Poly Boards
- 2x Poly Stands
- 2x Rails
- Hangers
- Iron
- Ironing Board
- Steamer
- Can join Directly with Studio 2
- Blackout on request