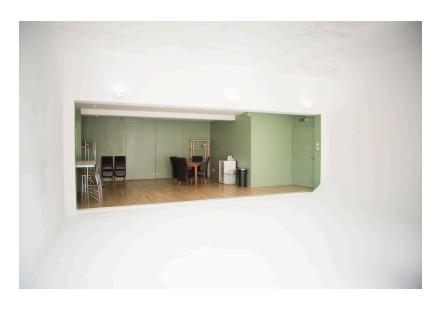

### Key Features:

- 1st Floor Studio
- Daylight Studio
- Standard 13Amp Power
- 300MB/S Wifi
- Bose Smart Speaker
- 2x Poly Boards
- 2x Poly Stands
- 2x Rails
- Hangers
- Iron
- Ironing Board
- Steamer
- Can join Directly with Studio 2
- Blackout on request