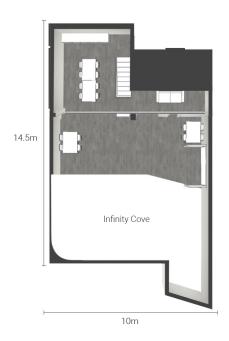

#### **Infinity Cove Specs:**

Width: 9M

Height: Lowest Point - 3.1M. Highest Point -

4.5M Depth: 5.7M

2650 sq. ft.

- Ground Floor Studio
- Drive in access
- 1st Floor hair and make-up + dressing room
- 1st Floor Mezzanine with Mini Fridge
- 300MB/S Wifi
- Bose Smart Speaker
- 1x 63Amp Power Sup-ply (Single Phase)
- Distro Box (on request)
- 6x Poly Boards
- 6x Poly Stands
- 3x Rails
- Hangers
- Iron
- Ironing Board
- Steamer
- Can join Directly with Studio 1,3 and 4