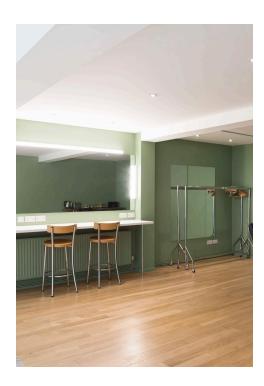

### Key Features:

- 1st Floor Studio
- Daylight Studio
- Standard 13Amp Power
- 300MB/S Wifi
- Bose Smart Speaker
- 2x Poly Boards
- 2x Poly Stands
- 2x Rails
- Hangers
- Iron
- Ironing Board
- Steamer
- Can join Directly with Studio 2
- Blackout on request